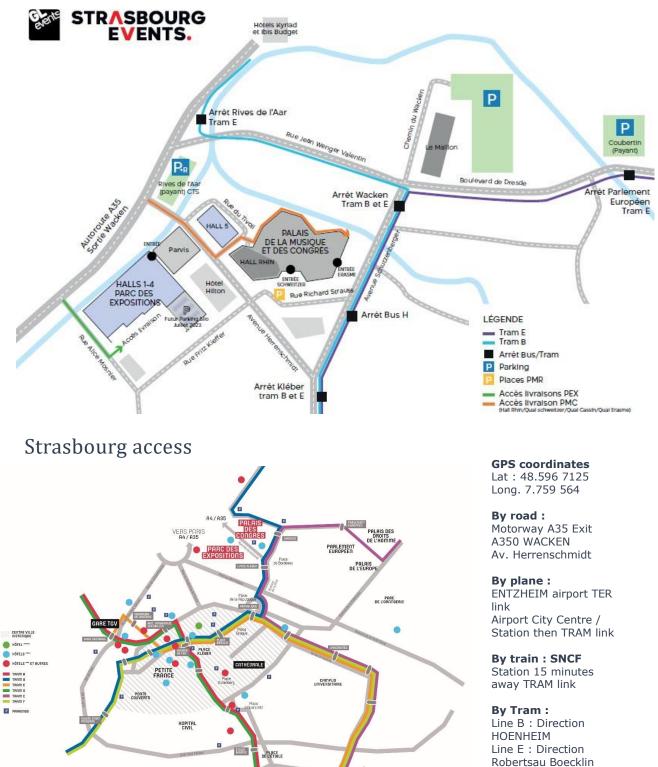

### ACCESS TO LOADING DOCK

### **Convention & Exhibition Centre**

12

VERS L'ALLEMAGNE

VERS COLMAR

Stop: Lycée KLEBER or

WACKEN

May 26-30 / Strasbourg Convention Centre

### REACHING THE CONVENTION CENTRE

- 10 minutes by tramway from the center of the city. Trams are running every 10 minutes.
- 15 to 20 minutes from the central railway station (connection with Strasbourg airport and fast train to Paris)
- Tramway: lines B and E Wacken tram stop
- More information on https://www.cts-strasbourg.eu/en/
- Car parking nearby: 850 spaces PEX rue Fritz-Kieffer (next to Hotel Hilton)
- Vélhop self-service cycle hire scheme: rental points at the railway station and in the city centre. A cycle path brings you directly to the Convention Centre.