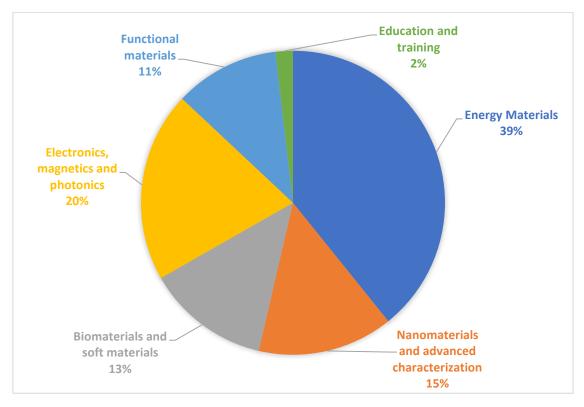

#### E-MRS SPRING MEETING 2024 Distribution of participants per main topic

May 26-30 / Strasbourg Convention Centre