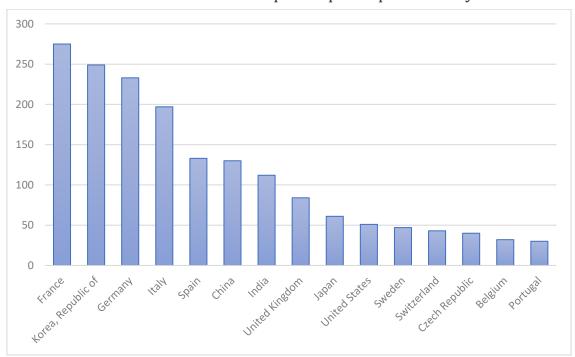

### TOP 10 AT SPRING MEETING 2024 -GEOGRAPHICAL ANALYSIS

The E-MRS Spring Meeting draws an audience from 56 different countries. Representing quality and quantity, this audience comprises key decision-makers involved in the field of materials research.

May 26-30 / Strasbourg Convention Centre

E-MRS SPRING MEETING 2024 TOP 15 – Number of participants per country