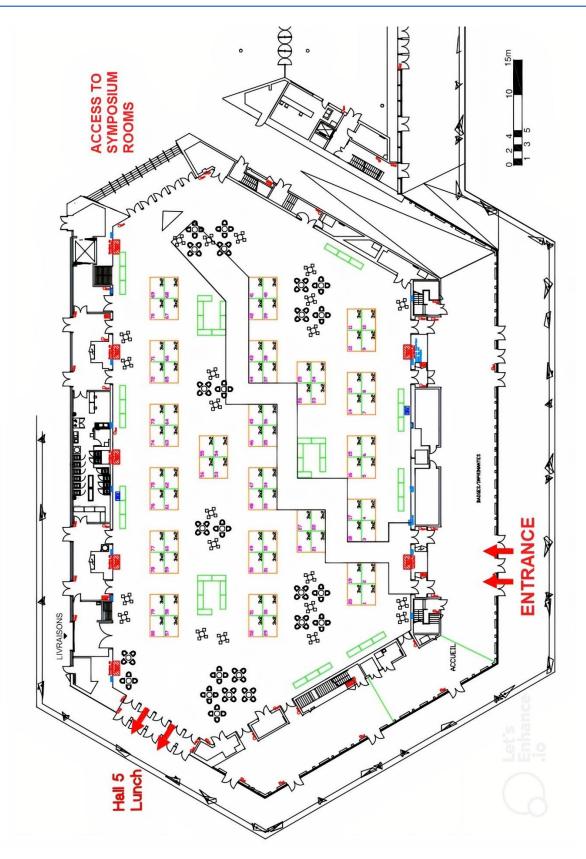

### ACCESS TO LOADING DOCK

### **Convention & Exhibition Centre**

12

VERS L'ALLEMAGNE

VERS COLMAR

Stop: Lycée KLEBER or

WACKEN

May 26-30 / Strasbourg Convention Centre

#### **Ground floor**

May 26-30 / Strasbourg Convention Centre